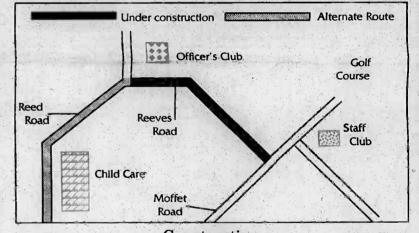

Construction

Reeves Road, from the Officer's Club to Moffett Road, will be under construction from approximately Monday through Thursday. Motorists are asked to use Reed Road as an alternate route. One lane will remain open during the resurfacing, causing limited use. If using Reeves Road is imperative, drive with caution.