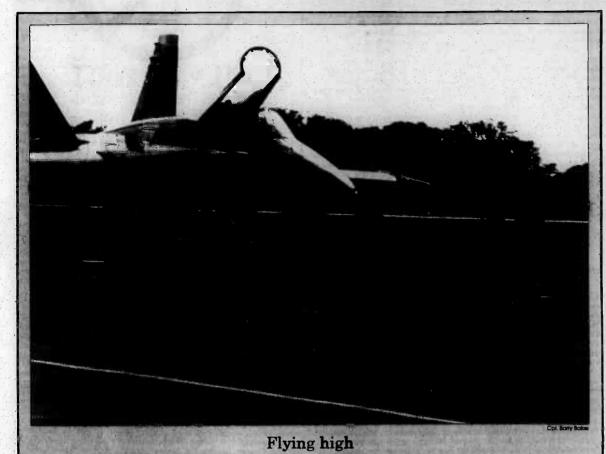

set for Oct. 31

GySgt. Randy Price

There are four Marine Corps pilots attached with the Blue Angels, including Capt. Ken Switzer just about to board his #5 F/A-18. The three Marines with the C-130 crew are Capt. Joe Michalek, Capt. John Skinner and Capt. Craig Williams.