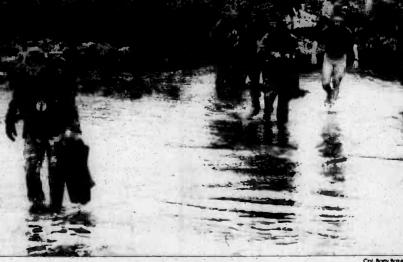

Cpl Bon

Recon. Company, 3rd Marinés entered the water off of Rifle Range Road as they took part in the island-wide clean up, "Get the Drift and Bag It."