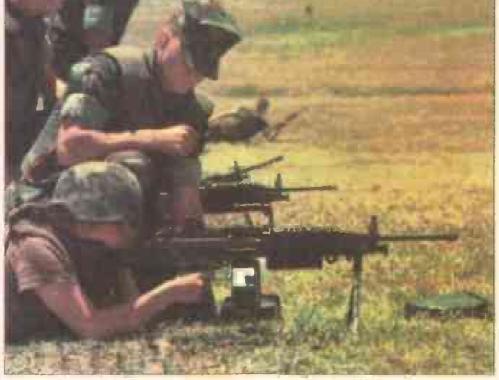

LCpl. Casey Myers monitors a Squad Automatic Weapan while a participant in 1st Battalion, 3d Marines' "Jane Wayne Day," fires. The event was held throughout the base May 16.

Marine Corps.