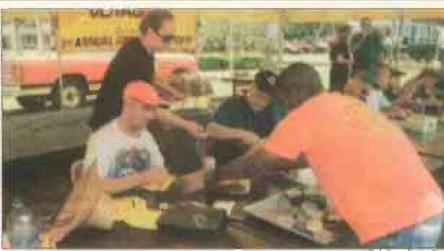

SSgt. Mark Durett, CSSG-3, serves his concoction to GySgt. Robert Smith, Facilities, who was a judge. Smith kept a handy assortment of cool beverages nearby -- just in case he tasted a hot one.