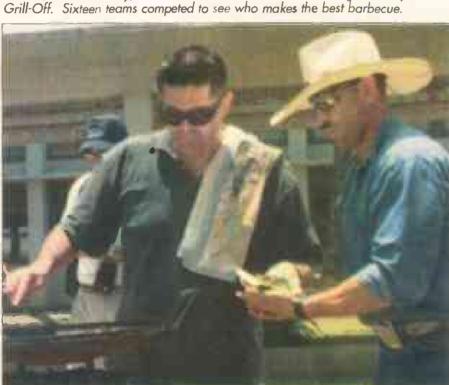

# Seasoned chefs work barbecue magic at Grill-Off competition

LCpi. Douglas LaGore

ould-be chefs donned their aprons here Saturday in an attempt to dazzle the judges' taste buds during the 2nd Annual Great Grill-Off.

The Morale, Welfare and Recreation event pitted 16 teams against each other with the mission of finding the best barbecue dish on the base.

The teams fired up their grills at 11 a.m. and began preparing their concoctions into the early afternoon hours. The dishes ranged from the standard favorites of chicken, beef and pork to more specialized entrees like fajitas. Although the Grill-Off fostered good hearted competition, the seasoned chefs all knew what they had to do.