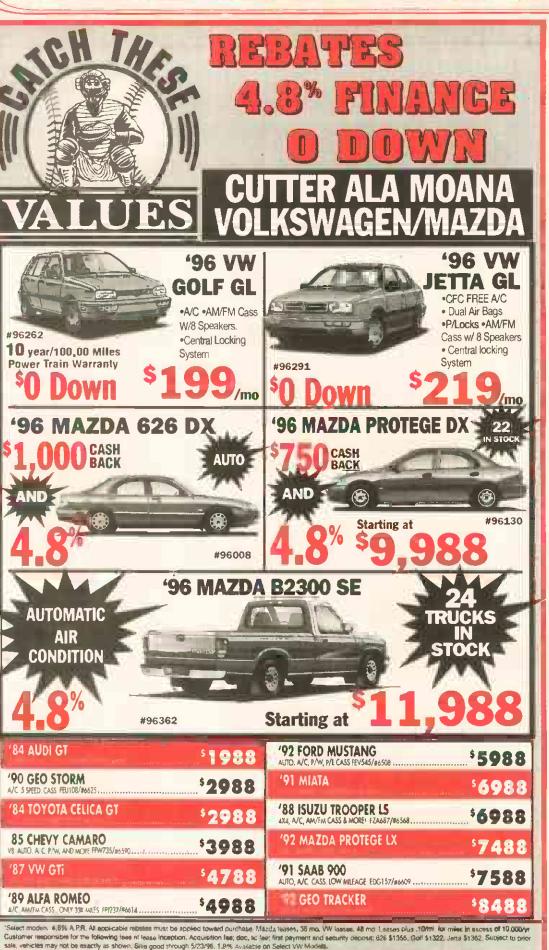

, ignition Offer: Call Bob 263-6425.

sun**roof, tinted windo**ws, Pioneer stereo, alarm, 4 dr., 5spd., clean, 423-8562 NO MATTER what you're WHEN IT'S TIME FOR buying or selling, the RESULTS... call the Classifieds give you fast results. 235-58811

Volkswagen '88 VW JETTA Red.





nse, & doc fee of \$197.00.

JUST LOOK WHAT YOU GET FOR THIS PRICE:

Split Dual Exhaust

•Rear Window Defroster

•Dual Air Bags

4DR

Automatic Trans

Air Conditioning

•AM/FM Stereo Cass.

#211323

JUST LOOK WHAT YOU GET FOR THIS PRICE:

3.4L SFI V-6 Engine
 Air Conditioning

·AM/FM Stereo Cass.

Automatic Trans

Anti-Lock Brakes

Power Steering

Dual Air Bags
 Carpeted Floor Mats

Body Side Molding

Pass-Lock Theft Deterrent

HONOLULU: 2945 N. Nimitz Hwy. Ph: 836-2441

WAIPAHU: 94-212 Leoku St. Ph: 671-8033





800 Ala Moana Blvd.

\$ **195** D.O.C. FEE

737-0500 • 3060 Kapiolani Blvd.

235-5881



## 2 LARGE LOCATIONS "The Happiest Place In Waipahu"

| '84 SUBARU<br>GL<br>Auto<br>EPC439/#46953                            | '6 MERCURY<br>CAPRI<br>Sunroot<br>GAP490/a46967                                   | *84 TOYOTA<br>COROLLA<br>Gréat Condition<br>FDW2/64/45949                    | *88 MITSUBISHI<br>MIGHTY MAX<br>Cassette. Clean<br>FWW774/046952 | *93 HYUNDAI<br>EXCEL<br>Automatic Easy Financing<br>FWU724/\$46956          | *88 CHEVROLET<br>BLAZER 4X4<br>Rims, Cassalte<br>CUY281/e45964 |  |
|----------------------------------------------------------------------|-----------------------------------------------------------------------------------|------------------------------------------------