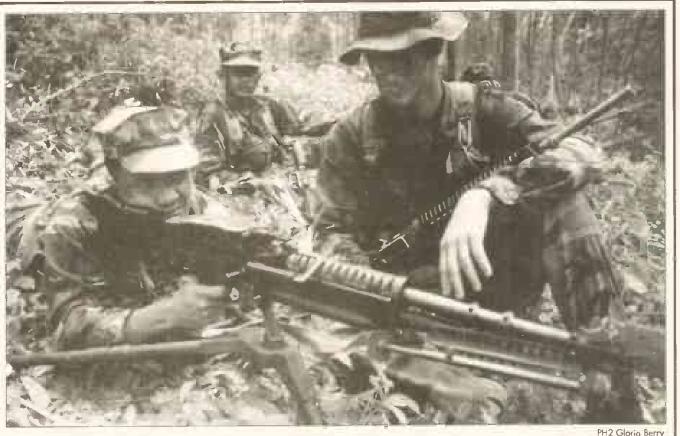

Office of Community Services Windward Communiy College 45-720 Keaahala Road Kaneohe, HI 96744

Call 235-7433 or 235-0077 for additional information

Naratiwat, Thailand — Sergeant Arkom Jaiwijit, a Royal Thai Marine with 1st Company, 9th Battalion, 3rd Regiment, sights in on his M60 mounted machine gun while Sgt. Charles Hutto, a U.S. Marine with A Co., 1/7, watches during a weapons exchange exercise during Exercise Cobra Gold '96.