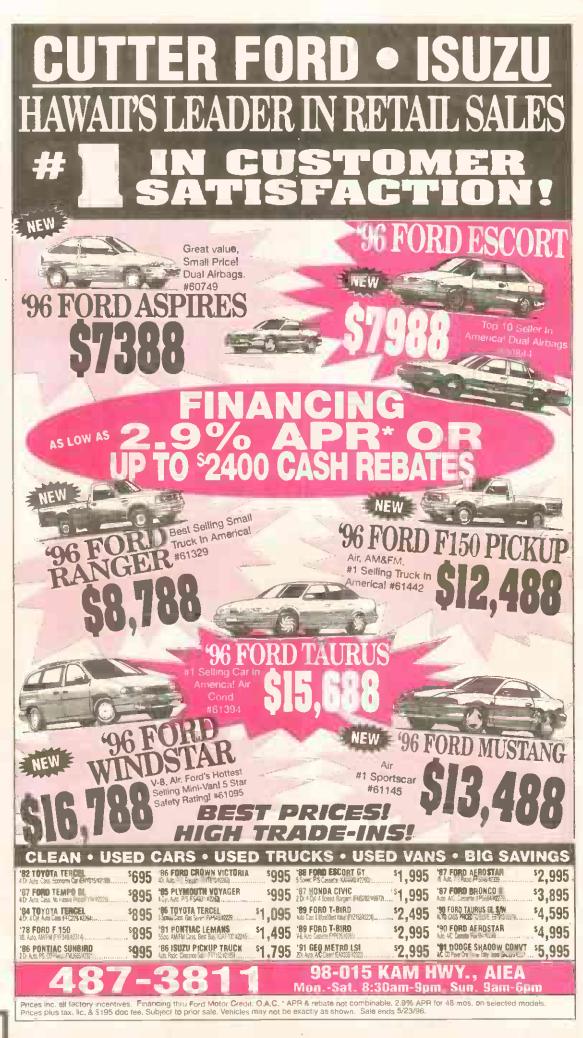

| 3707                                                                         | APPROVALS                                                        | \$15,495                                                                    | \$16,895                                                       |  |
| 94-149 Faminaton Hwy • Waipahu • 671-2626 \$195                      |                                                                                   |                                                                              |                                                                  |                                                                             |                                                                |  |

Mike McKenna's



66-8

105 Oneawa St. Kailua Town







in the State

in Sales • Service • Parts!

Dodge

87 MITSUBISHI MIRAGE

87 OLDSMOBILE CUTLASS

auto, alc, pts, p/b, p/w and more! not

89 PONTIAC GRAND AM SE auto, aic, amilim cass, tilt cruse and mun

(08734/GAH346).....

\$78

\$98

\$198

HONOLULU 842-6300

**AS HIGH AS** \*2900 CASH BACK ... 1.9% SELECTED MODELS



And Much More!



-96 CARAVAN 

Dual Air Bags, 19,200 rakes, Much, Much New 96 Gr. Cheroke**s** Larebo



\$195 DOC FEE

89 PONTIAC LEMANS am/lm cass clean, great transportation (#6660/EB2529)..... \$278 87 HONDA PRELUDE auto p/s, clean/ \$298 92 FORD ESCORT \$348 89 PONTIAC FIREBIRD auto, a/c, p/s, cassette (1960014/FJP1891..... §348 92 CHEVY CAVALIER auto. a/c, p/s (#960184/EPW507)... \$398 90 OLDS CUTLASS auto, a/c, 6 cy p/s amytim cass (#960737/FZE918)\_\_\_\_\_ \$39