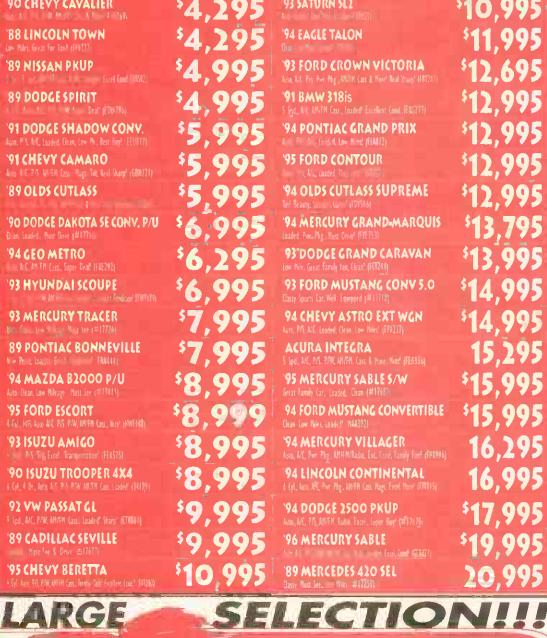

139 eves

'86 CIVIC SI HB runs good, \$850/OBO. Call 247-3014

NO credit or bad OK. Will fin Toyotas, Hondas, Trucks, vans, \$795 to \$5995 2 Lots, Country Cars, Kaneohe, 247-0330, Kahaluu, 239-6754.

## Hyundai

'93 EXCEL auto Easy Cutter Mitsublshi 94-149 Farrington Hwy 671-2626

## Mazda '94 MX3, V6, 2 dr., auto suntoof, AM/FM cassette

ims. Take over paymen v. msg. 221-5438. Mercury

## 86 CAPRI sunront #GAP490 5446. Cutter Mitsublshi .94-149 Farrington Hwy. 671-2626

MG 74 MIDGET, new clutch

soft-top, floor, ignition Offer: Call Bob 263-6425.

sun**roof, tinted windo**ws, Pioneer stereo, alarm, 4 dr., 5spd., clean, 423-8562 NO MATTER what you're WHEN IT'S TIME FOR buying or selling, the RESULTS... call the Classifieds give you fast results. 235-58811

Volkswagen '88 VW JETTA Red.





nse, & doc fee of \$197.00.

JUST LOOK WHAT YOU GET FOR THIS PRICE:

Split Dual Exhaust

•Rear Window Defroster

•Dual Air Bags

4DR

Automatic Trans

Air Conditioning

•AM/FM Stereo Cass.

#211323

JUST LOOK WHAT YOU GET FOR THIS PRICE:

3.4L SFI V-6 Engine
 Air Conditioning

·AM/FM Stereo Cass.

Automatic Trans

Anti-Lock Brakes

Power Steering

Dual Air Bags
 Carpeted Floor Mats

Body Side Molding

Pass-Lock Theft Deterrent

HONOLULU: 2945 N. Nimitz Hwy. Ph: 836-2441

WAIPAHU: 94-212 Leoku St. Ph: 671-8033





800 Ala Moana Blvd.

\$ **195** D.O.C. FEE

737-0500 • 3060 Kapiolani Blvd.

235-5881



## 2 LARGE LOCATIONS "The Happiest Place In Waipahu"

| '84 SUBARU<br>GL<br>Auto<br>EPC439/#46953                            | '6 MERCURY<br>CAPRI<br>Sunroot<br>GAP490/a46967