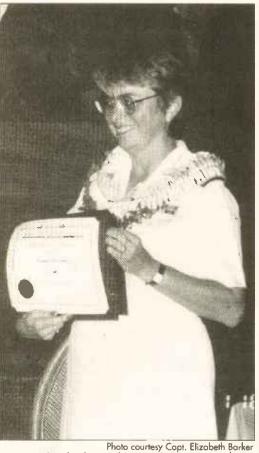

# Military nurse wins award of excellence

**HM2 Pamela Chambers** 

An Adult Care Clinic officer won the Award for Excellence from the American Academy of Nurse Practioners here recent-

Navy Capt. Elizabeth Barker received the award for her work program aboard base.

program which deals primarily with spouse abuse. The program identifies domestic problems, intervening in some cases, and assists with counseling support.

She is the first military nurse

practitioner to ever receive this award. Barker's history of involvement includes instructing and educating victims in Sexual Assault Intervention Program, anger control management, cancer awareness and smoking cessation classes.

Photo courtesy Capt. Elizabeth Barker Capt. Elizabeth Barker, Adult Care Clinic, shows off her Award for Excellence, given by the American Academy of Nurse Practitioners.