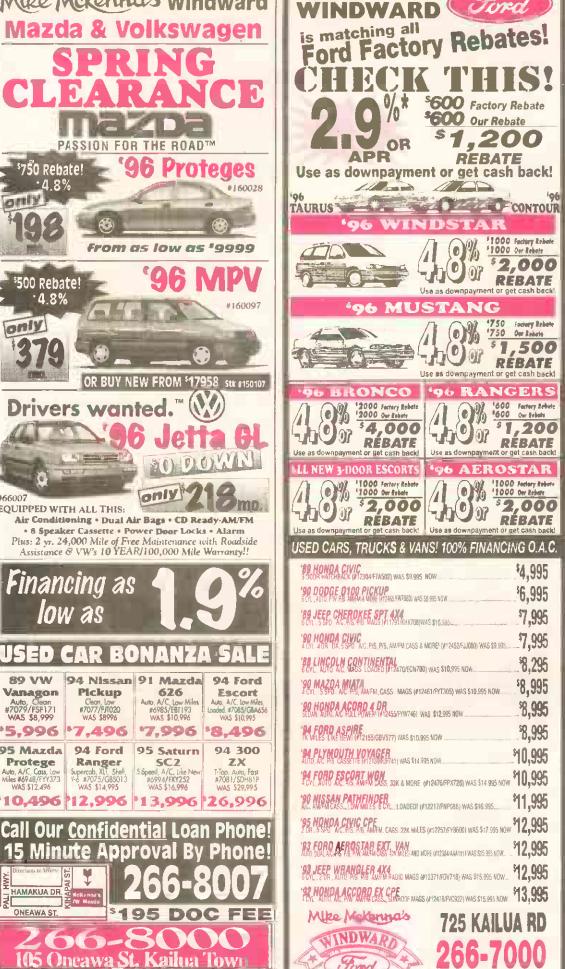

| 3707                                                                         | APPROVALS                                                        | \$15,495                                                                    | \$16,895                                                       |  |
| 94-149 Faminaton Hwy • Waipahu • 671-2626 \$195                      |                                                                                   |                                                                              |                                                                  |                                                                             |                                                                |  |

Mike McKenna's



66-8

105 Oneawa St. Kailua Town







in the State

in Sales • Service • Parts!

Dodge

87 MITSUBISHI MIRAGE

87 OLDSMOBILE CUTLASS

auto, alc, pts, p/b, p/w and more! not

89 PONTIAC GRAND AM SE auto, aic, amilim cass, tilt cruse and mun

(08734/GAH346).....

\$78

\$98

\$198

HONOLULU 842-6300

**AS HIGH AS** \*2900 CASH BACK ... 1.9% SELECTED MODELS



And Much More!



-96 CARAVAN 

Dual Air Bags, 19,200 rakes, Much, Much New 96 Gr. Cheroke**s** Larebo



\$195 DOC FEE

89 PONTIAC LEMANS am/lm cass clean, great transportation (#6660/EB2529)..... \$278 87 HONDA PRELUDE auto p/s, clean/ \$298 92 FORD ESCORT \$348 89 PONTIAC FIREBIRD auto, a/c, p/s, cassette (1960014/FJP1891..... §348 92 CHEVY CAVALIER auto. a/c, p/s (#960184/EPW507)... \$398 90 OLDS CUTLASS auto, a/c, 6 cy p/s amytim cass (#960737/FZE918)\_\_\_\_\_ \$