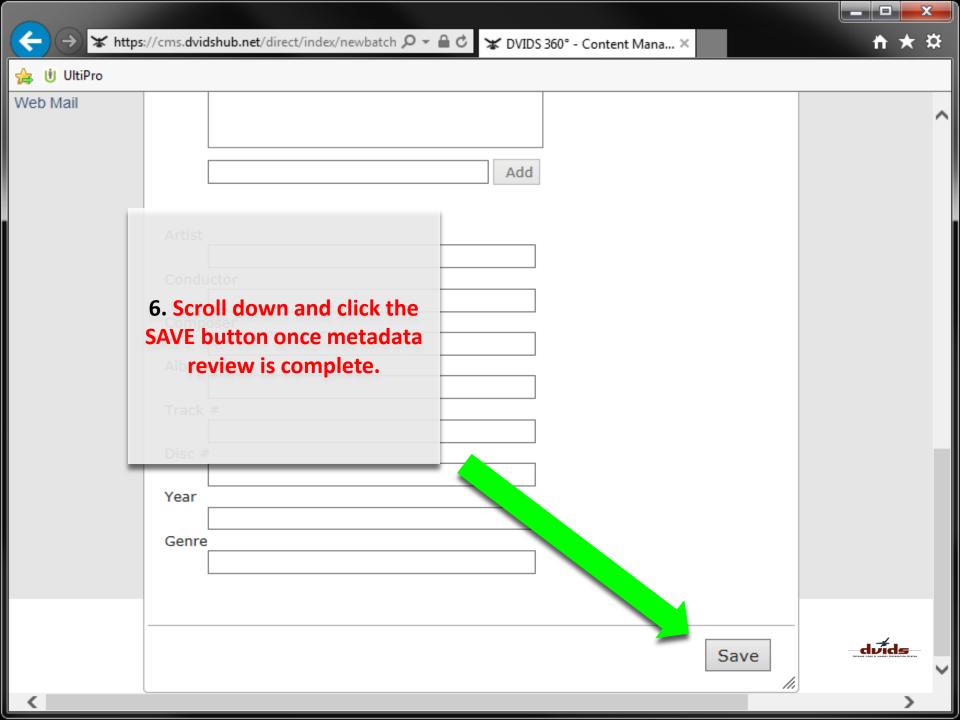

DVIDS accepts MP3 and FLAC audio file formats.

 File submission using FTP and Secure FTP (SFTP) is available.

· Click Finish to end your session: this alerts the appropriate DVIDS Team to process your submission.