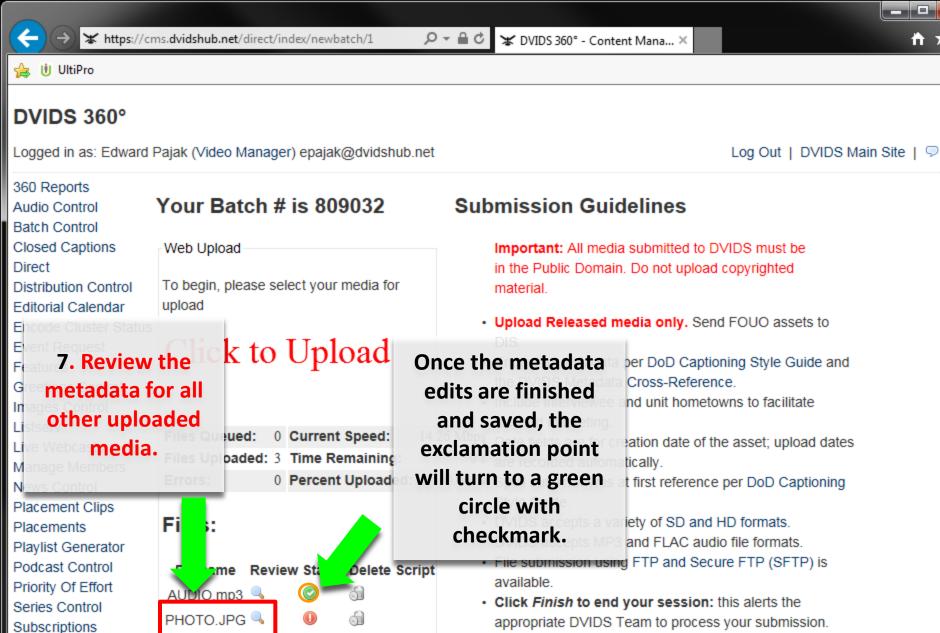

#### Your Batch # is 809032

To begin, please select your media for

#### Files:

Filename Review Status Delete Script

Add News Story

FTP Submissions

Important: All media submitted to DVIDS must be in the Public Domain. Do not upload copy Upload Rele

1. Click here to ts to DI embed all m upload your media Guide and the