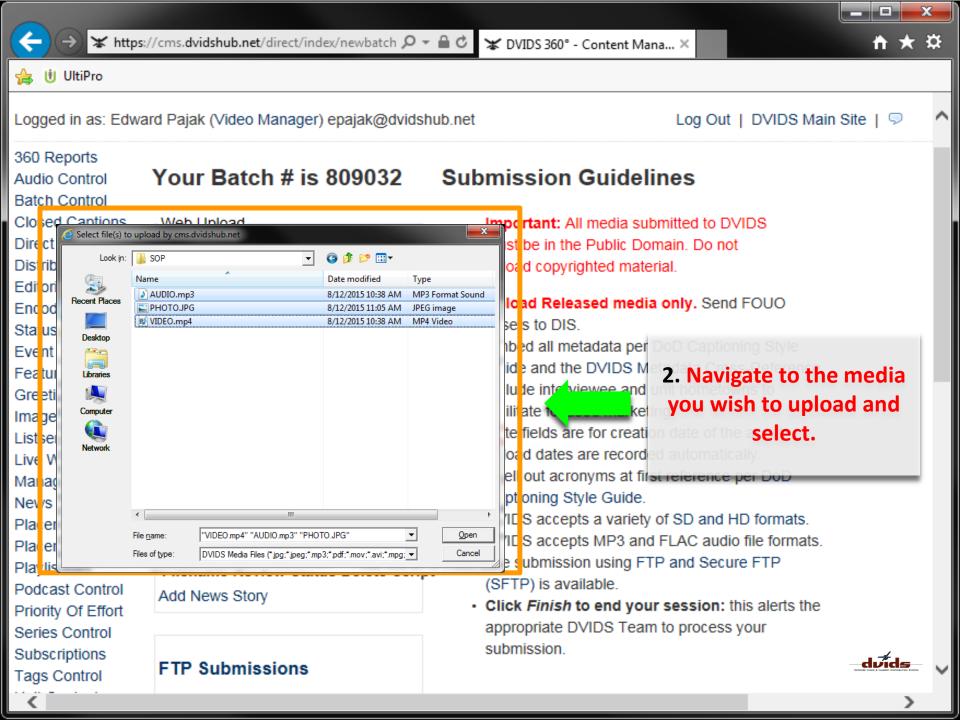

#### Your Batch # is 809032

To begin, please select your media for

#### Files:

Filename Review Status Delete Script

Add News Story

FTP Submissions

Important: All media submitted to DVIDS must be in the Public Domain. Do not upload copy Upload Rele

1. Click here to ts to DI embed all m upload your media Guide and the