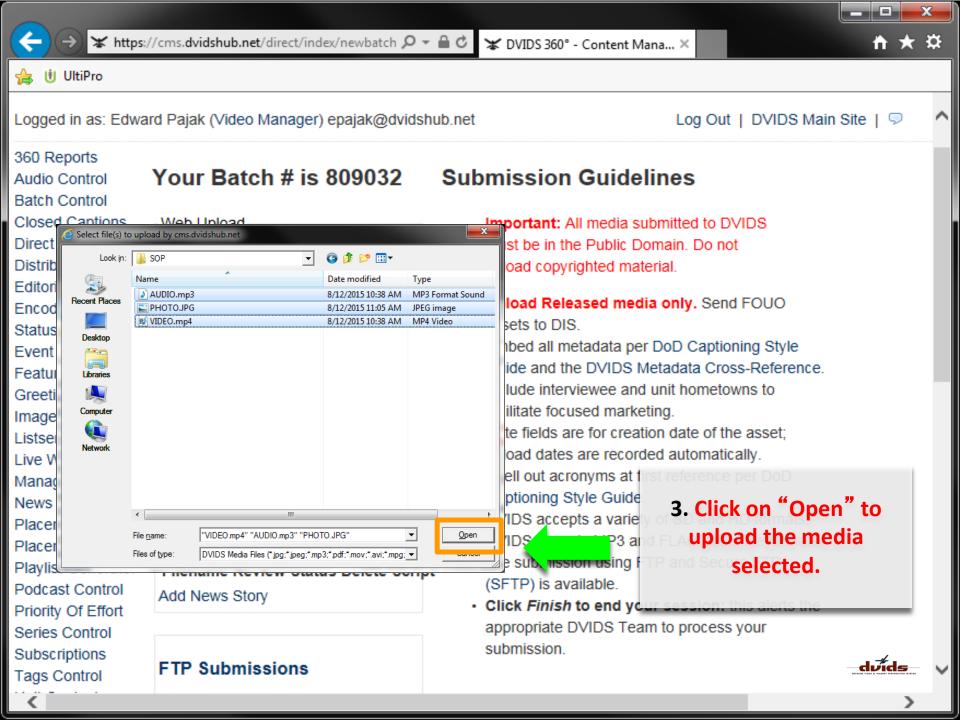

#### Your Batch # is 809032

To begin, please select your media for

#### Files:

Filename Review Status Delete Script

Add News Story

FTP Submissions

Important: All media submitted to DVIDS must be in the Public Domain. Do not upload copy Upload Rele

1. Click here to ts to DI embed all m upload your media Guide and the