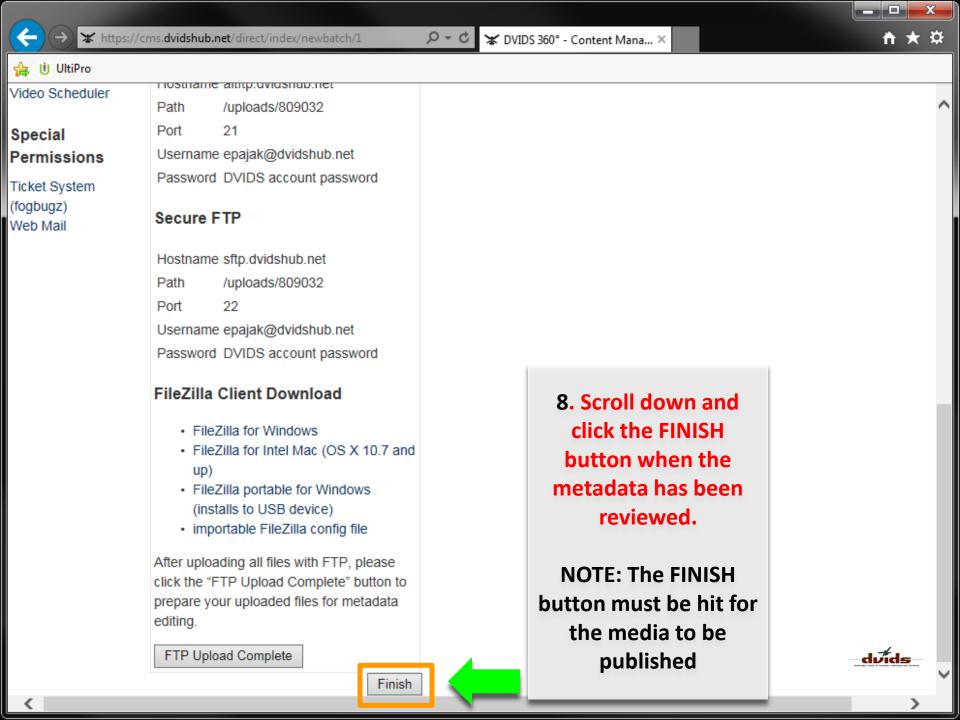

DVIDS accepts MP3 and FLAC audio file formats.

 File submission using FTP and Secure FTP (SFTP) is available.

· Click Finish to end your session: this alerts the appropriate DVIDS Team to process your submission.