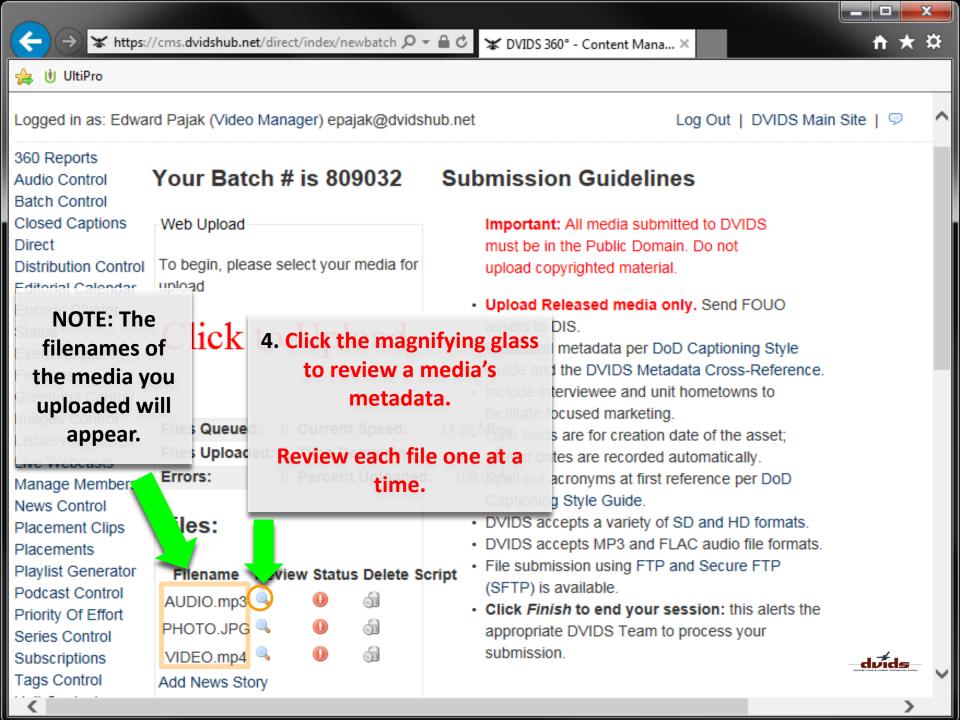

#### Your Batch # is 809032

To begin, please select your media for

#### Click to Upload

Files Queued: **Current Speed:** 

Time Remaining: Files Uploaded:

Errors: Percent Uploaded:

#### Files:

Filename Review Status Delete Script

Add News Story

FTP Submissions

Important: All media submitted to DVIDS must be in the Public Domain. Do not upload copy Upload Rele

1. Click here to ts to DI embed all m upload your media Guide and the