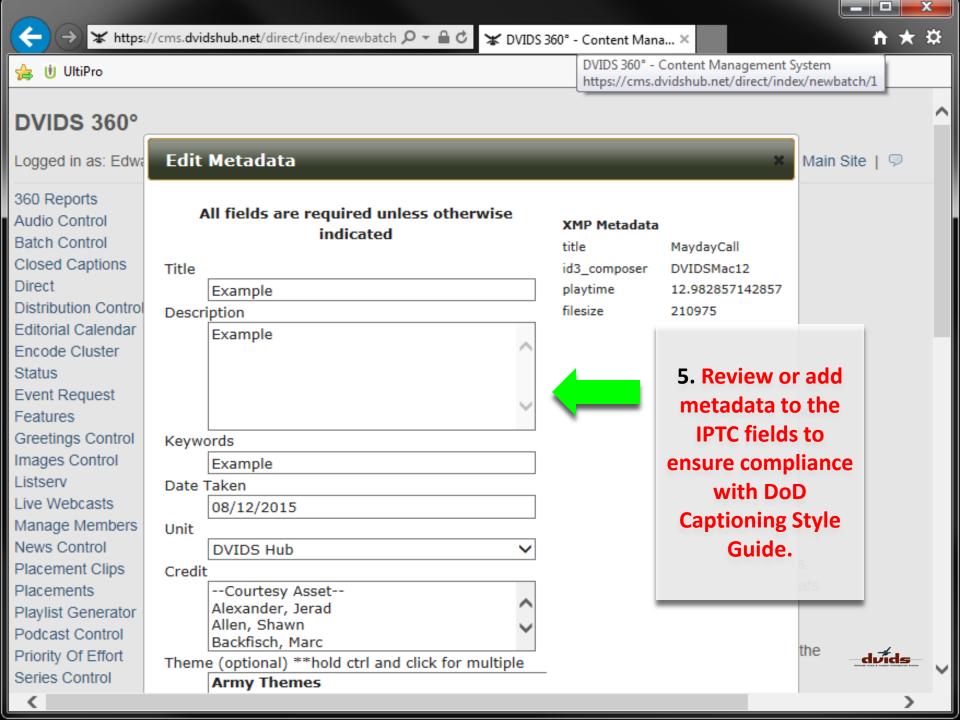

facilitate foci Date fields are for creation date of the asset:

upload dates are recorded automatically. Spell out acronyms at first reference per DoD

Captioning Style Guide. DVIDS accepts a variety of SD and HD formats.